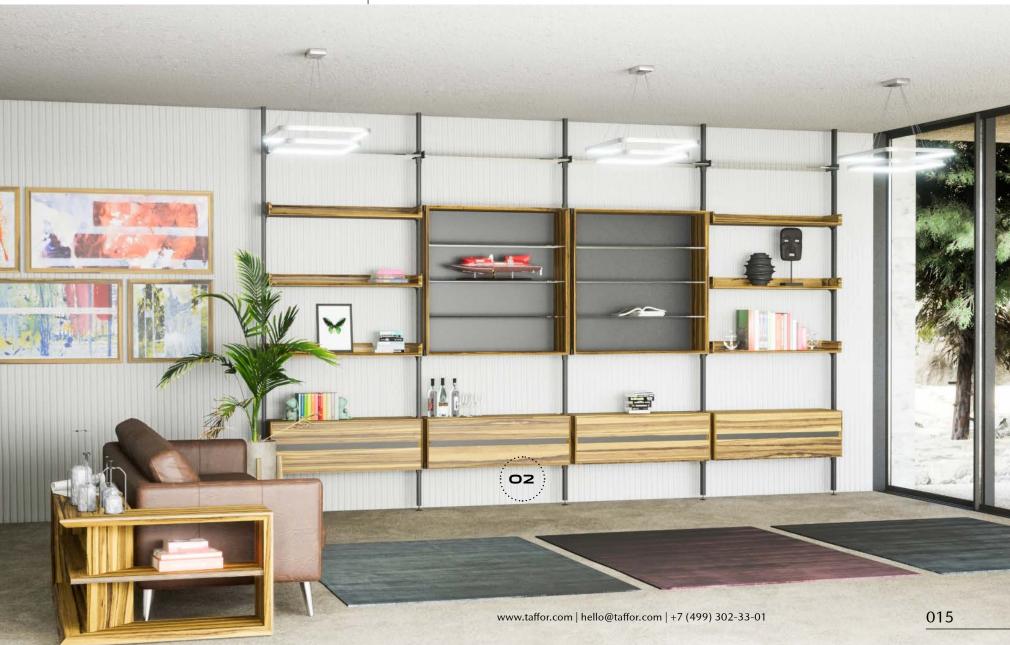

# 01

the rack can be equipped with a rear wall, a removable wine module, the base is made of polished concrete, which adds stability and allows you to use the rack as a room partition

03

stone, tempered glass

the tabletop can be made of solid wood, artificial

**O1** shelving unit for wine bottles, SKU 017.003.2134-S, **O2** cabinet, SKU 017.003.3009-S, **O3** dining table, SKU 017.003.2047-S, **O4** chair, SKU 017.005.1017-S, **O5** floor lamp, SKU 014.002.1003-S, **OG** coffee table, SKU 017.003.1001-S

**O7** carpet ANSY Wall Sky, **O8** vase BoConcept, **O9** ceiling lamp Philips myLiving

The furniture presented in these images is made of European oak.

To «try on» furniture at home, follow the link or scan the QR code and also follow the link.