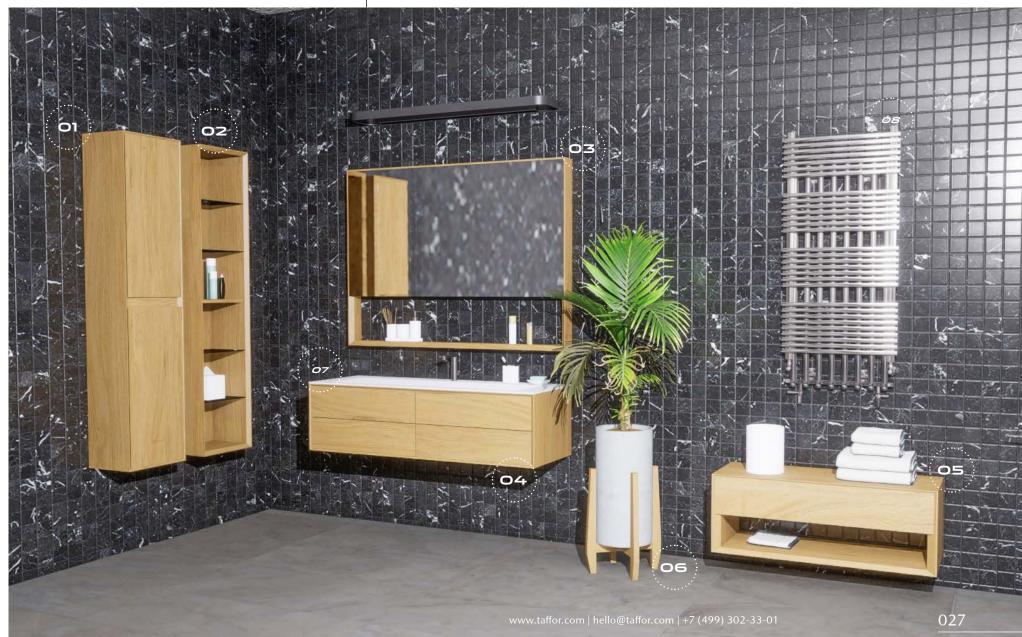

Ol vanity unit with stone countertop, SKU 017.012.4001-S, O2 mirror, SKU 017.012.2002-S, O3 hanging shelf, SKU 017.012.2011-S, **O4** floor mirror, SKU 017.012.3002-S, **O5** towel rack, SKU 017.012.2008-S, **O6** floor rack, SKU 017.012.1011-S

**O7** sink Antoniolupi, model VERENE, **O8** faucet antoniolupi, model Ayati, **O9** laundry basket Decor Walther, **10** towel holder Antoniolupi, model BIVIO, **11** bathtub Villeroy & Boch, model Finion Duo