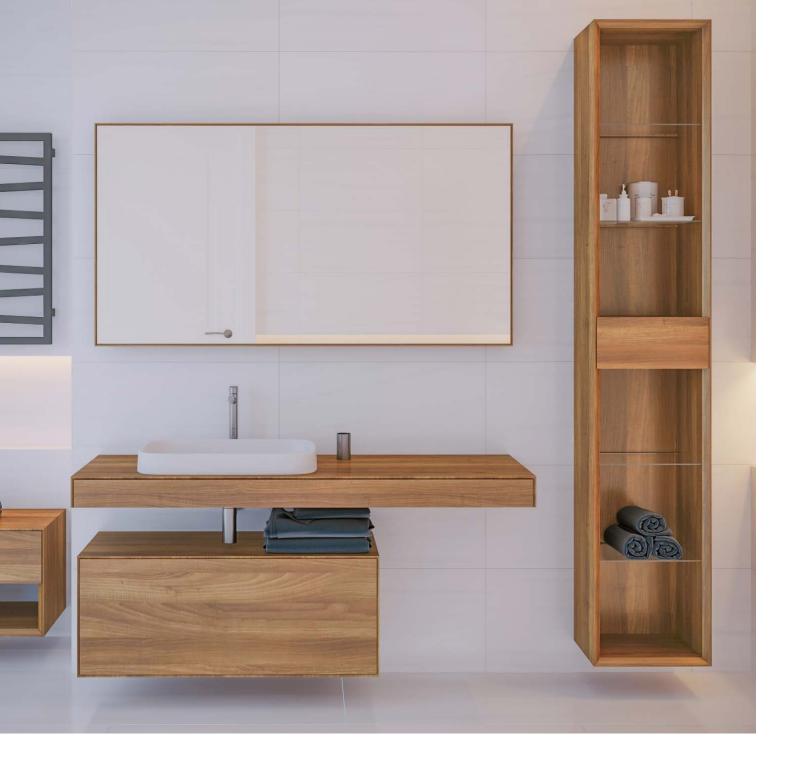

**O1** wall-mounted cabinet with doors, SKU 017.005.1002-S, **O2** wall-mounted cabinet, SKU 017.005.2002-S, **O3** mirror with shelf and lighting, SKU 017.005.3011-S, **O4** vanity unit, SKU 017.005.1010-S, **O5** wall-mounted cabinet, SKU 017.005.1008-S, **O6** plant stand, SKU 017.006.2002-S

O7 Bbuilt-in washbasin, Villeroy & Boch, model Finion, O8 heated towel rail Laris, model Bonetta, **O9** aucet Gessi, model MIMI