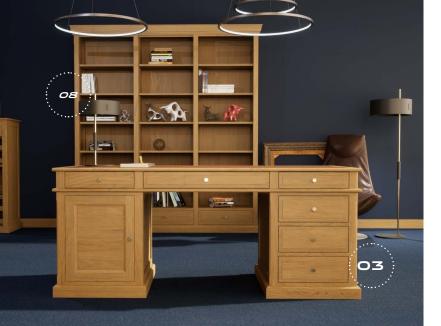

# 01

the rack can be equipped with a rear wall, a removable wine module, the base is made of polished concrete, which adds stability and allows you to use the rack as a room partition

03

stone, tempered glass

the tabletop can be made of solid wood, artificial

**O1** shelving unit for wine bottles, SKU 017.003.2134-S, **O2** cabinet, SKU 017.003.3009-S, **O3** dining table, SKU 017.003.2047-S, **O4** chair, SKU 017.005.1017-S, **O5** floor lamp, SKU 014.002.1003-S, **OG** coffee table, SKU 017.003.1001-S

**O7** carpet ANSY Wall Sky, **O8** vase BoConcept, **O9** ceiling lamp Philips myLiving

The furniture presented in these images is made of European oak.

To «try on» furniture at home, follow the link or scan the QR code and also follow the link.

# 03

desk's left side cabinet, optionally, can be equipped with a system of hanging folders, inner drawers, wireless charging can be built into the tabletop, and the tabletop can also be covered with cloth or genuine leather