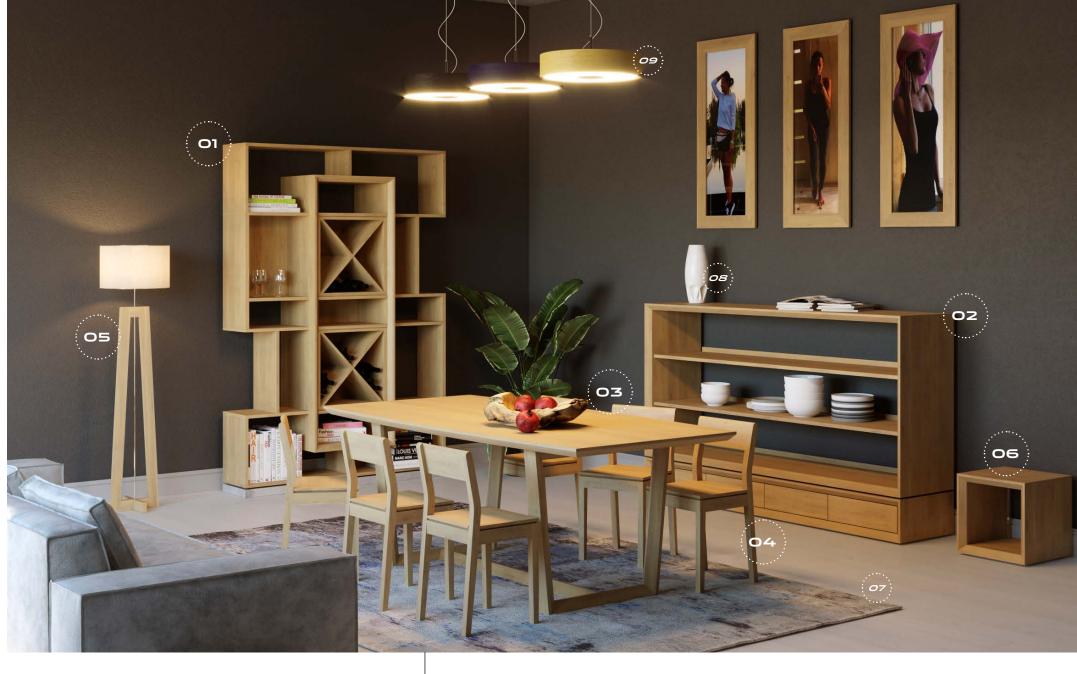

the tabletop can be made of solid wood, artificial

**O1** shelving unit for wine bottles, SKU 017.003.2134-S, **O2** cabinet, SKU 017.003.3009-S, **O3** dining table, SKU 017.003.2047-S, **O4** chair, SKU 017.005.1017-S, **O5** floor lamp, SKU 014.002.1003-S, **OG** coffee table, SKU 017.003.1001-S

**O7** carpet ANSY Wall Sky, **O8** vase BoConcept, **O9** ceiling lamp Philips myLiving

The furniture presented in these images is made of European oak.

To «try on» furniture at home, follow the link or scan the QR code and also follow the link.