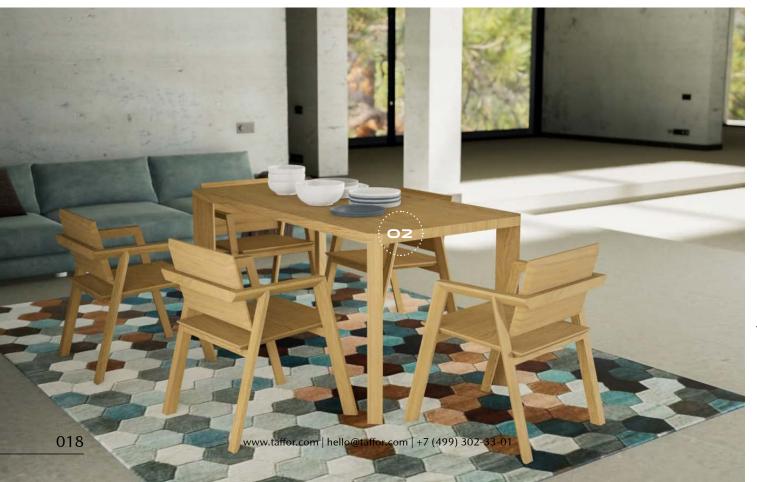

the tabletop can be made of solid wood, artificial

**O1** shelving unit for wine bottles, SKU 017.003.2134-S, **O2** cabinet, SKU 017.003.3009-S, **O3** dining table, SKU 017.003.2047-S, **O4** chair, SKU 017.005.1017-S, **O5** floor lamp, SKU 014.002.1003-S, **OG** coffee table, SKU 017.003.1001-S