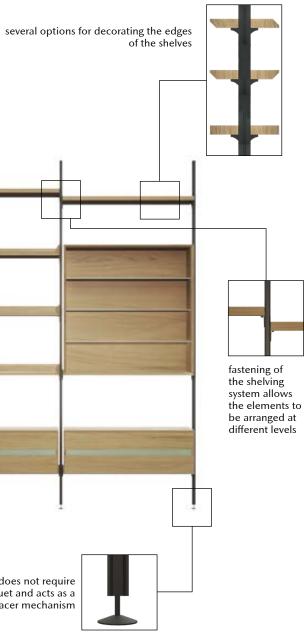

The collection includes furniture for the living room, study, bedroom, dining area and hallway.

Many models have a wide range of options.

thick spacer, which

visually adds lightness

shelves are placed not close to the side wall, which adds visual «lightness»

decorating facades with colored glass allows you to synchronize the color of furniture with the color scheme of the room (glass samples on page 029)

ample opportunities for personalizing the filling of boxes (for more details see our catalogue or on the website)

**O6** sofa Tommy M, model MAYFAIR, **O7** vases \ candlesticks SPECIMEN, **O8** reproduction of the painting Shorya Mahano (India)

the rack system allows you to move the elements as you wish after installing it, you can easily move elements or add new ones