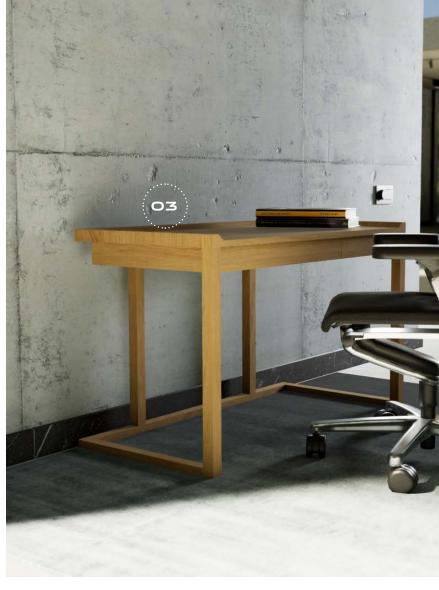

# 03

desk's left side cabinet, optionally, can be equipped with a system of hanging folders, inner drawers, wireless charging can be built into the tabletop, and the tabletop can also be covered with cloth or genuine leather

## 04

the wine console includes three wine modules, convenient for carrying wine bottles from the wine cellar, optionally the top module can be equipped with glass holders

**О1** ксопsole, SKU 012.001.1004-S, **О2** bookcase, SKU 012.001.2001-S, **О3** desk, SKU 012.001.3002-S, **O4** wine console, SKU 012.001.3004-S