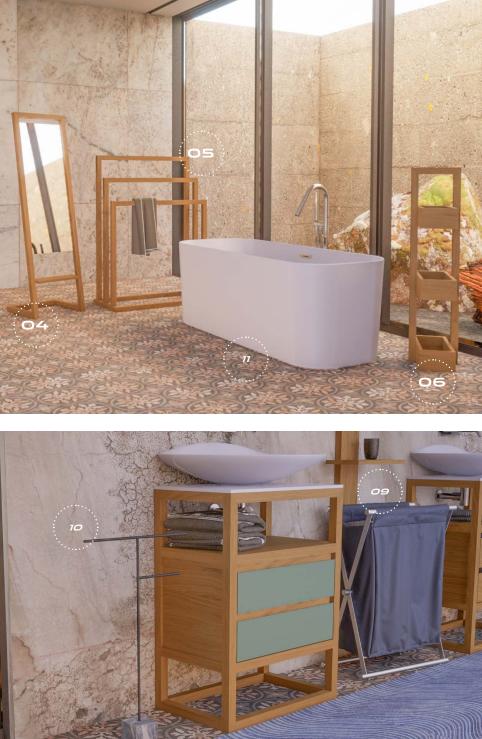

Ol vanity unit with stone countertop, SKU 017.012.4001-S, O2 mirror, SKU 017.012.2002-S, O3 hanging shelf, SKU 017.012.2011-S, **O4** floor mirror, SKU 017.012.3002-S, **O5** towel rack, SKU 017.012.2008-S, **O6** floor rack, SKU 017.012.1011-S

**O7** sink Antoniolupi, model VERENE, **O8** faucet antoniolupi, model Ayati, **O9** laundry basket Decor Walther, **10** towel holder Antoniolupi, model BIVIO, **11** bathtub Villeroy & Boch, model Finion Duo