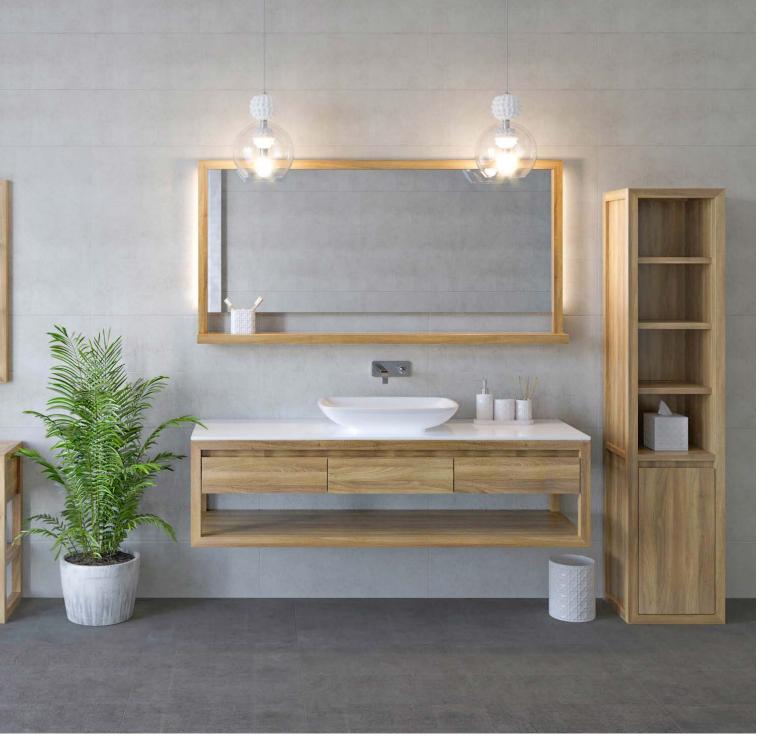

Ol vanity unit with stone countertop, SKU 017.012.4001-S, O2 mirror, SKU 017.012.2002-S, O3 hanging shelf, SKU 017.012.2011-S, **O4** floor mirror, SKU 017.012.3002-S, **O5** towel rack, SKU 017.012.2008-S, **O6** floor rack, SKU 017.012.1011-S

**O7** sink Antoniolupi, model VERENE, **O8** faucet antoniolupi, model Ayati, **O9** laundry basket Decor Walther, **10** towel holder Antoniolupi, model BIVIO, **11** bathtub Villeroy & Boch, model Finion Duo