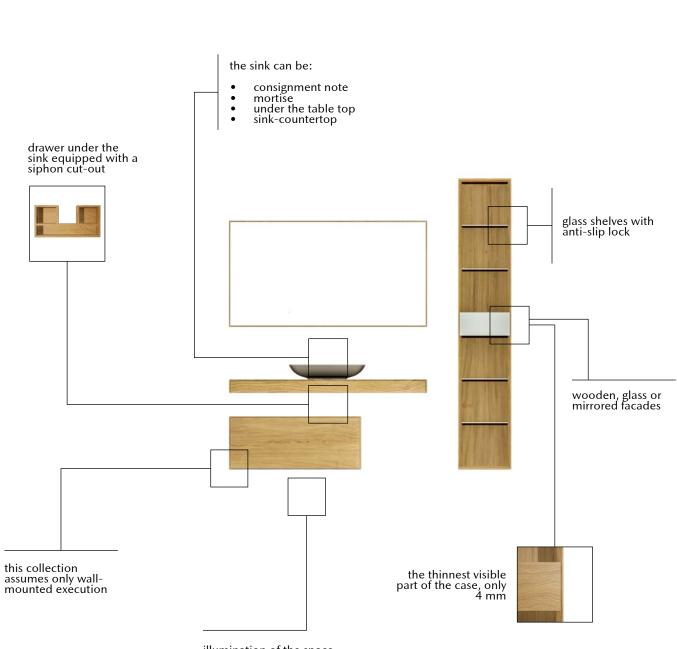

• we produce by ourselves

just M collection

The just M collection is distinguished by a uniform thickness of the main parts, which is 4 cm.

It stands out for the massiveness of the details, which is «softened» by the angular cut of a part of the face, while maintaining elegance.

The collection includes furniture for the living room, study, bedroom, dining area and hallway.

Many models have a wide range of options.

thick spacer, which

visually adds lightness

shelves are placed not close to the side wall, which adds visual «lightness»

decorating facades with colored glass allows you to synchronize the color of furniture with the color scheme of the room (glass samples on page 029)

ample opportunities for personalizing the filling of boxes (for more details see our catalogue or on the website)

# 01

the rack can be equipped with a rear wall, a removable wine module, the base is made of polished concrete, which adds stability and allows you to use the rack as a room partition

03

stone, tempered glass

the tabletop can be made of solid wood, artificial

**O1** shelving unit for wine bottles, SKU 017.003.2134-S, **O2** cabinet, SKU 017.003.3009-S, **O3** dining table, SKU 017.003.2047-S, **O4** chair, SKU 017.005.1017-S, **O5** floor lamp, SKU 014.002.1003-S, **OG** coffee table, SKU 017.003.1001-S

**O7** carpet ANSY Wall Sky, **O8** vase BoConcept, **O9** ceiling lamp Philips myLiving

The furniture presented in these images is made of European oak.

To «try on» furniture at home, follow the link or scan the QR code and also follow the link.