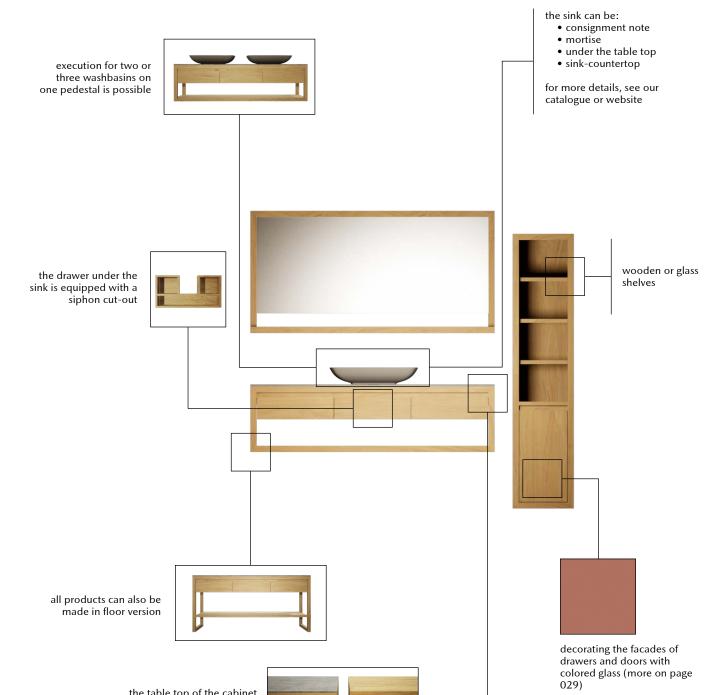

The collection includes furniture for the living room, study, bedroom, dining area and hallway.

Many models have a wide range of options.

thick spacer, which

visually adds lightness

shelves are placed not close to the side wall, which adds visual «lightness»

decorating facades with colored glass allows you to synchronize the color of furniture with the color scheme of the room (glass samples on page 029)

ample opportunities for personalizing the filling of boxes (for more details see our catalogue or on the website)

collection

Smooth and simple lines, handleless facades, visually a lot of space. Wall-mounted and floor-mounted versions.

the table top of the cabinet can be made of both stone and wood

03

the sink can be one or more, it can be in the center or offset to one side of the cabinet, it can be overhead or built-in

BATHROOM collection The name accurately reflects the style of the collection - a minimum of design, a minimum of distracting elements. Modern, dynamic and at the same time calm design. This collection assumes only a mounted version, but in some cases it is possible to design a floor version.