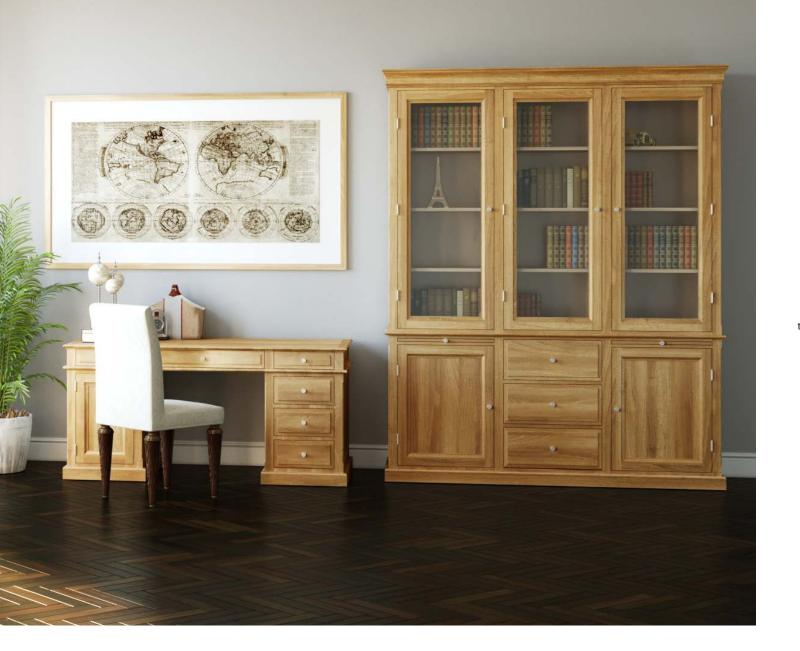

# 03

desk's left side cabinet, optionally, can be equipped with a system of hanging folders, inner drawers, wireless charging can be built into the tabletop, and the tabletop can also be covered with cloth or genuine leather

## 04

the wine console includes three wine modules, convenient for carrying wine bottles from the wine cellar, optionally the top module can be equipped with glass holders

**О1** ксопsole, SKU 012.001.1004-S, **О2** bookcase, SKU 012.001.2001-S, **О3** desk, SKU 012.001.3002-S, **O4** wine console, SKU 012.001.3004-S

**O5** chair Wilkhahn, model ON, **O6** hair Tommy M, model Fabrizio, **O7** floor lamp OLUCE model 1953, **O8** table lamp OLUCE, model 1953

The furniture presented in these images is made of European oak.