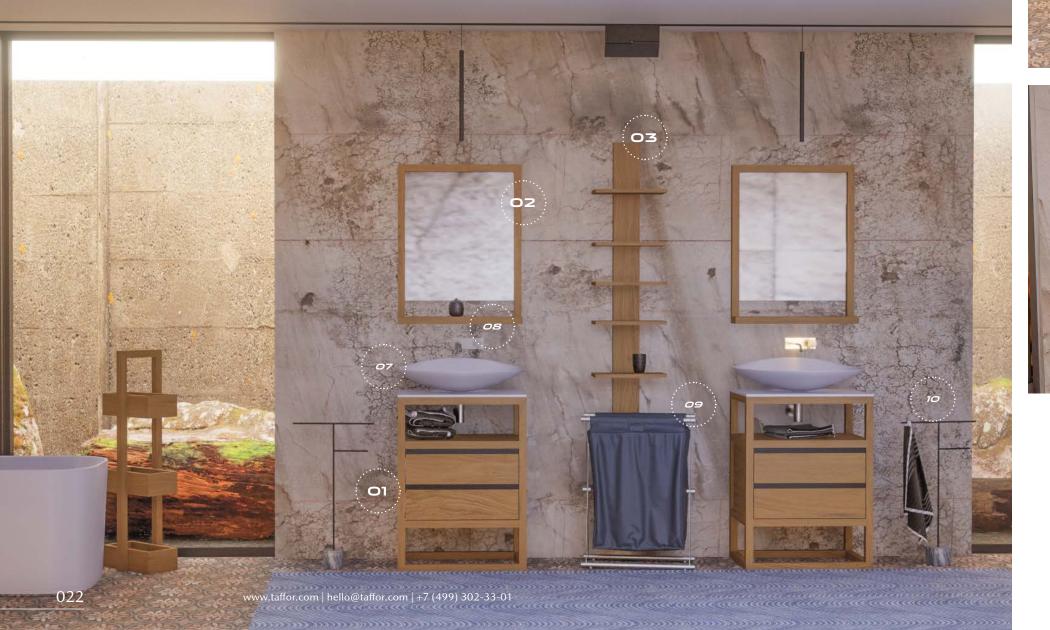

Ol vanity unit with stone countertop, SKU 017.012.4001-S, O2 mirror, SKU 017.012.2002-S, O3 hanging shelf, SKU 017.012.2011-S, **O4** floor mirror, SKU 017.012.3002-S, **O5** towel rack, SKU 017.012.2008-S, **O6** floor rack, SKU 017.012.1011-S

**O7** sink Antoniolupi, model VERENE, **O8** faucet antoniolupi, model Ayati, **O9** laundry basket Decor Walther, **10** towel holder Antoniolupi, model BIVIO, **11** bathtub Villeroy & Boch, model Finion Duo

03

the sink can be one or more, it can be in the center or offset to one side of the cabinet, it can be overhead or built-in

BATHROOM collection The name accurately reflects the style of the collection - a minimum of design, a minimum of distracting elements. Modern, dynamic and at the same time calm design. This collection assumes only a mounted version, but in some cases it is possible to design a floor version.