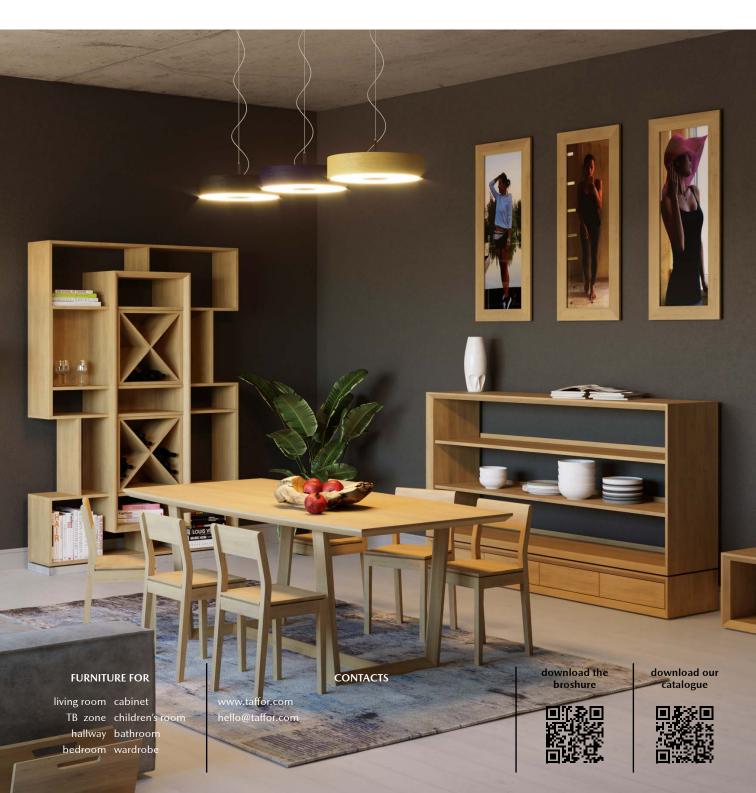

the tabletop can be made of solid wood, artificial

**O1** shelving unit for wine bottles, SKU 017.003.2134-S, **O2** cabinet, SKU 017.003.3009-S, **O3** dining table, SKU 017.003.2047-S, **O4** chair, SKU 017.005.1017-S, **O5** floor lamp, SKU 014.002.1003-S, **OG** coffee table, SKU 017.003.1001-S

**O7** carpet ANSY Wall Sky, **O8** vase BoConcept, **O9** ceiling lamp Philips myLiving

The furniture presented in these images is made of European oak.

To «try on» furniture at home, follow the link or scan the QR code and also follow the link.