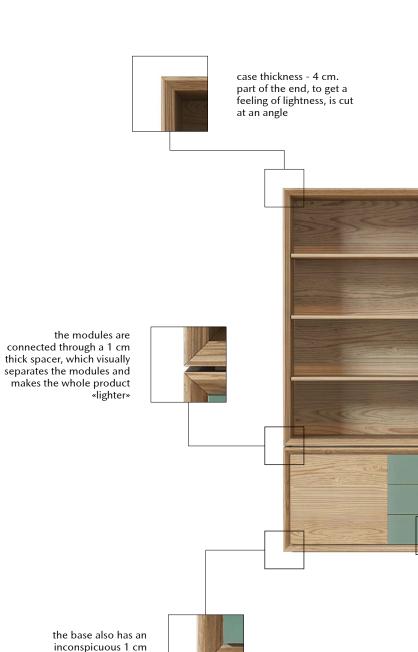

• we produce by ourselves

just M collection

The just M collection is distinguished by a uniform thickness of the main parts, which is 4 cm.

It stands out for the massiveness of the details, which is «softened» by the angular cut of a part of the face, while maintaining elegance.

The collection includes furniture for the living room, study, bedroom, dining area and hallway.

Many models have a wide range of options.

thick spacer, which

visually adds lightness

shelves are placed not close to the side wall, which adds visual «lightness»