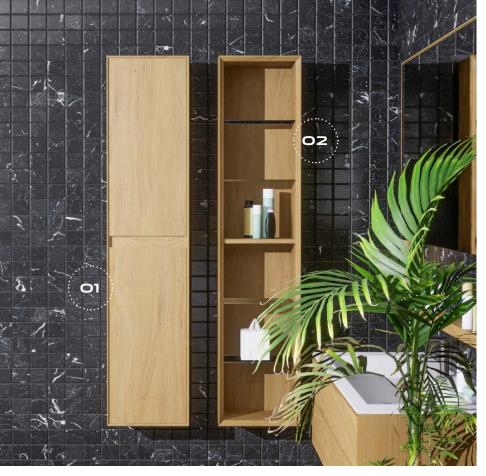

Ol vanity unit with stone countertop, SKU 017.012.4001-S, O2 mirror, SKU 017.012.2002-S, O3 hanging shelf, SKU 017.012.2011-S, **O4** floor mirror, SKU 017.012.3002-S, **O5** towel rack, SKU 017.012.2008-S, **O6** floor rack, SKU 017.012.1011-S

**O7** sink Antoniolupi, model VERENE, **O8** faucet antoniolupi, model Ayati, **O9** laundry basket Decor Walther, **10** towel holder Antoniolupi, model BIVIO, **11** bathtub Villeroy & Boch, model Finion Duo