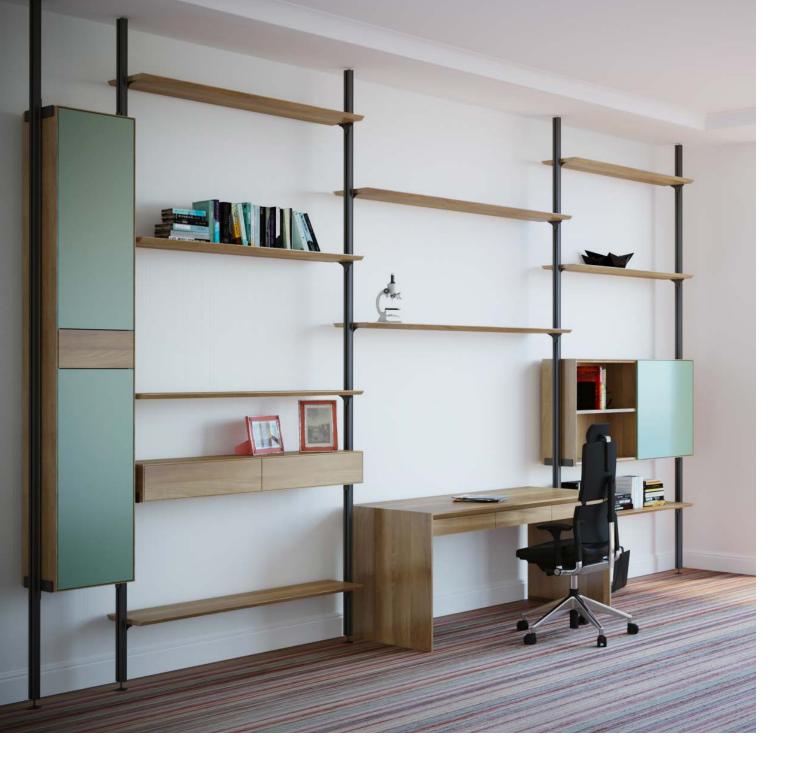

To «try on» furniture at home, follow the link or scan the QR code and also follow the link.

MINIMA collection

minimA, the name accurately reflects the style of the collection - a minimum of design, a minimum of distracting elements, a maximum of freedom and functionality.

This collection includes furniture for the living room, hallway, study, and for the bathroom (presented in a separate section).

maximum height - 4 meters, you can choose the height of the posts with a step of 5 mm

**O6** sofa Tommy M, model MAYFAIR, **O7** vases \ candlesticks SPECIMEN, **O8** reproduction of the painting Shorya Mahano (India)

the rack system allows you to move the elements as you wish after installing it, you can easily move elements or add new ones