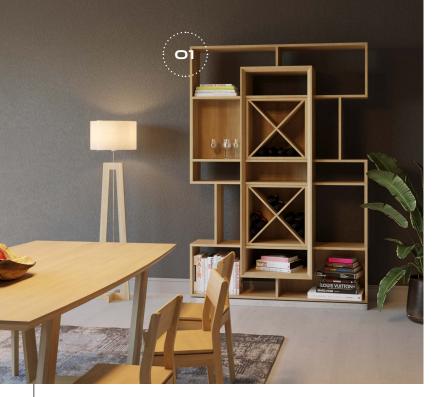

# 01

the rack can be equipped with a rear wall, a removable wine module, the base is made of polished concrete, which adds stability and allows you to use the rack as a room partition

03

stone, tempered glass

the tabletop can be made of solid wood, artificial

**O1** shelving unit for wine bottles, SKU 017.003.2134-S, **O2** cabinet, SKU 017.003.3009-S, **O3** dining table, SKU 017.003.2047-S, **O4** chair, SKU 017.005.1017-S, **O5** floor lamp, SKU 014.002.1003-S, **OG** coffee table, SKU 017.003.1001-S

**O7** carpet ANSY Wall Sky, **O8** vase BoConcept, **O9** ceiling lamp Philips myLiving

The furniture presented in these images is made of European oak.

To «try on» furniture at home, follow the link or scan the QR code and also follow the link.