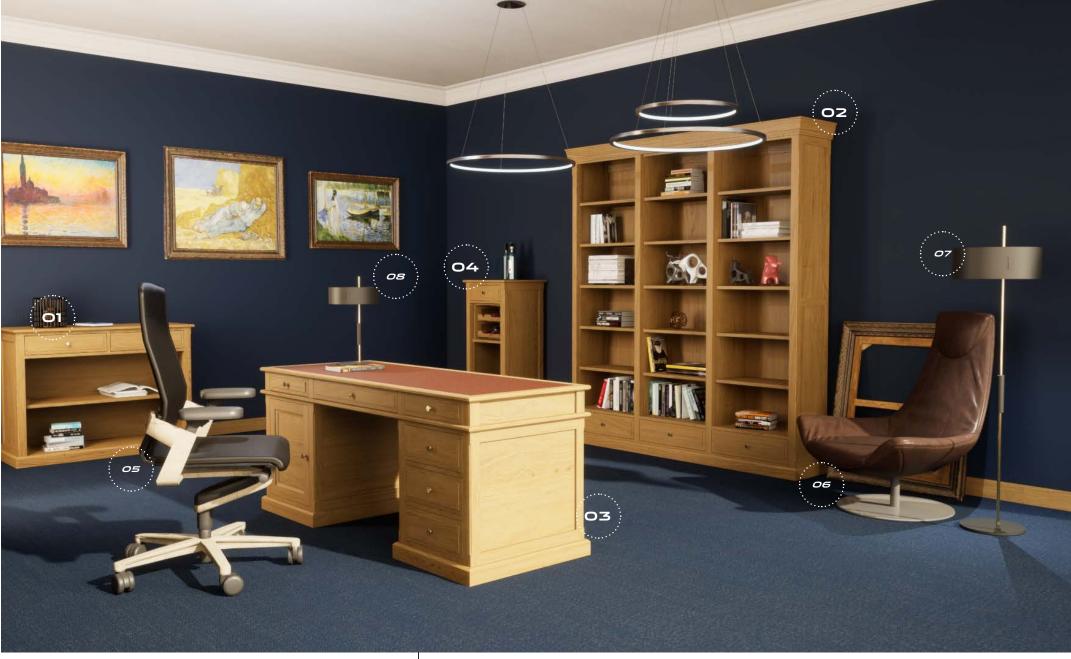

# 01

the rack can be equipped with a rear wall, a removable wine module, the base is made of polished concrete, which adds stability and allows you to use the rack as a room partition

03

stone, tempered glass

the tabletop can be made of solid wood, artificial

**O1** shelving unit for wine bottles, SKU 017.003.2134-S, **O2** cabinet, SKU 017.003.3009-S, **O3** dining table, SKU 017.003.2047-S, **O4** chair, SKU 017.005.1017-S, **O5** floor lamp, SKU 014.002.1003-S, **OG** coffee table, SKU 017.003.1001-S

**O7** carpet ANSY Wall Sky, **O8** vase BoConcept, **O9** ceiling lamp Philips myLiving

The furniture presented in these images is made of European oak.

To «try on» furniture at home, follow the link or scan the QR code and also follow the link.

# 03

desk's left side cabinet, optionally, can be equipped with a system of hanging folders, inner drawers, wireless charging can be built into the tabletop, and the tabletop can also be covered with cloth or genuine leather