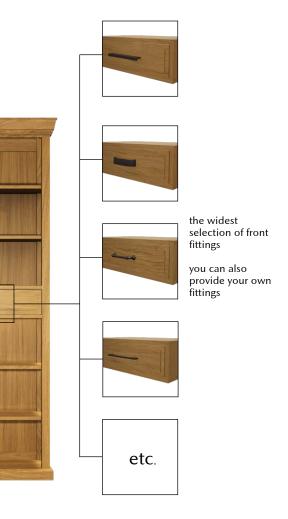

decorating facades with colored glass allows you to synchronize the color of furniture with the color scheme of the room (glass samples on page 029)

ample opportunities for personalizing the filling of boxes (for more details see our catalogue or on the website)