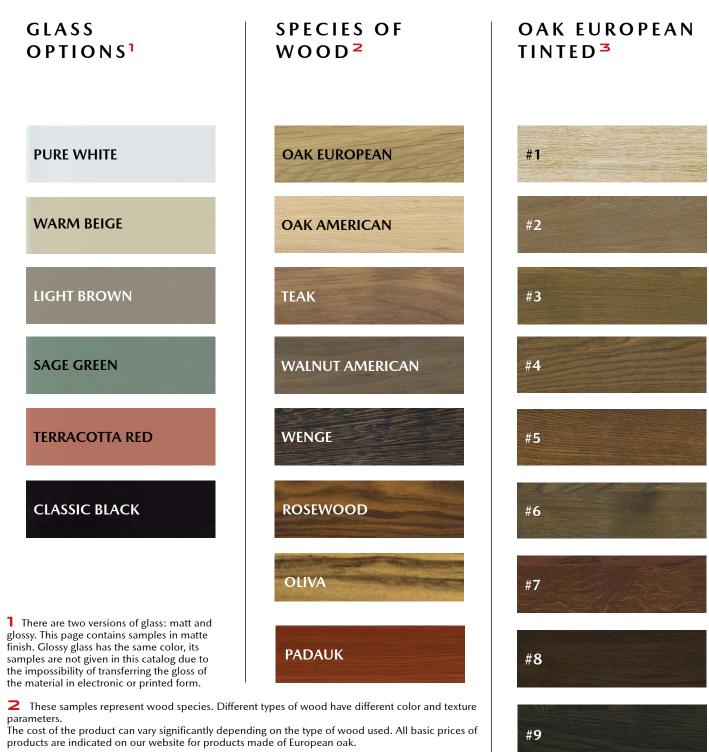

decorating facades with colored glass allows you to synchronize the color of furniture with the color scheme of the room (glass samples on page 029)

ample opportunities for personalizing the filling of boxes (for more details see our catalogue or on the website)

#### GLASS

Glass in our furniture is presented in the form of shelves, decorative facades and glass doors. We cooperate with a representative of the longstanding AGC Japanese company. Tempered glass is used for the shelves.

In the manufacture of glass doors, SAFE + film is additionally used, which ensures safety in the event of mechanical damage to the glass (i.e., in the event of damage, the glass will not crumble on the floor of your house).

**3** These samples represent European oak to which tinted oil has been applied. The cost of products when using tinted European oak does not differ from the cost when making products from non-tinted European oak.

The images are scans of real samples, made on professional equipment by high-level specialists. The possible difference between the image and the real physical sample is due to the difference in color rendering of the device on which you are viewing the images or the limitation of the color rendering of the paper catalog. We recommend that you personally look at the samples in our showroom, if it is convenient for you.