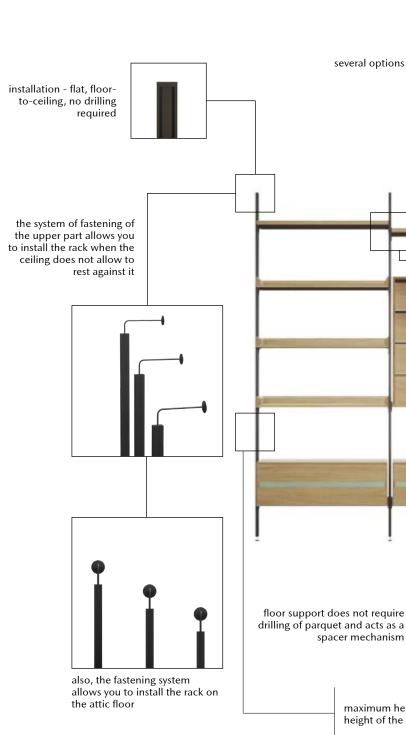

The collection includes furniture for the living room, study, bedroom, dining area and hallway.

Many models have a wide range of options.

thick spacer, which

visually adds lightness

shelves are placed not close to the side wall, which adds visual «lightness»

This collection includes furniture for the living room, hallway, study, and for the bathroom (presented in a separate section).

maximum height - 4 meters, you can choose the height of the posts with a step of 5 mm

**O6** sofa Tommy M, model MAYFAIR, **O7** vases \ candlesticks SPECIMEN, **O8** reproduction of the painting Shorya Mahano (India)

the rack system allows you to move the elements as you wish after installing it, you can easily move elements or add new ones