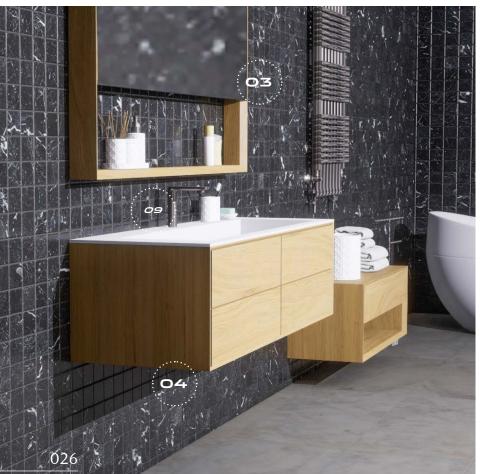

Ol vanity unit with stone countertop, SKU 017.012.4001-S, O2 mirror, SKU 017.012.2002-S, O3 hanging shelf, SKU 017.012.2011-S, **O4** floor mirror, SKU 017.012.3002-S, **O5** towel rack, SKU 017.012.2008-S, **O6** floor rack, SKU 017.012.1011-S

**O7** sink Antoniolupi, model VERENE, **O8** faucet antoniolupi, model Ayati, **O9** laundry basket Decor Walther, **10** towel holder Antoniolupi, model BIVIO, **11** bathtub Villeroy & Boch, model Finion Duo