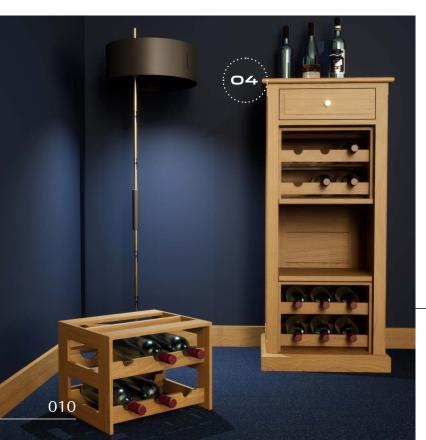

## 04

the wine console includes three wine modules, convenient for carrying wine bottles from the wine cellar, optionally the top module can be equipped with glass holders

**О1** ксопsole, SKU 012.001.1004-S, **О2** bookcase, SKU 012.001.2001-S, **О3** desk, SKU 012.001.3002-S, **O4** wine console, SKU 012.001.3004-S

**O5** chair Wilkhahn, model ON, **O6** hair Tommy M, model Fabrizio, **O7** floor lamp OLUCE model 1953, **O8** table lamp OLUCE, model 1953

The furniture presented in these images is made of European oak.