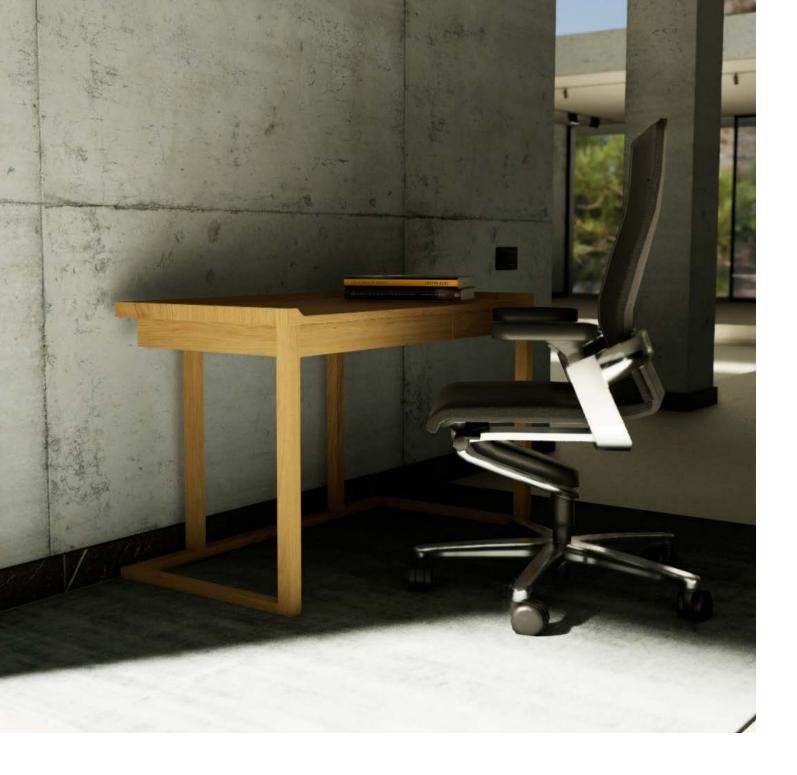

# 03

desk's left side cabinet, optionally, can be equipped with a system of hanging folders, inner drawers, wireless charging can be built into the tabletop, and the tabletop can also be covered with cloth or genuine leather