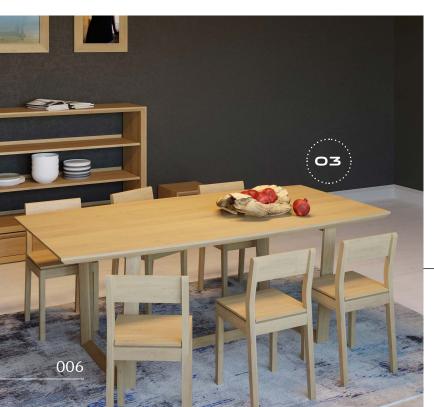

# 01

the rack can be equipped with a rear wall, a removable wine module, the base is made of polished concrete, which adds stability and allows you to use the rack as a room partition

03

stone, tempered glass

the tabletop can be made of solid wood, artificial

**O1** shelving unit for wine bottles, SKU 017.003.2134-S, **O2** cabinet, SKU 017.003.3009-S, **O3** dining table, SKU 017.003.2047-S, **O4** chair, SKU 017.005.1017-S, **O5** floor lamp, SKU 014.002.1003-S, **OG** coffee table, SKU 017.003.1001-S