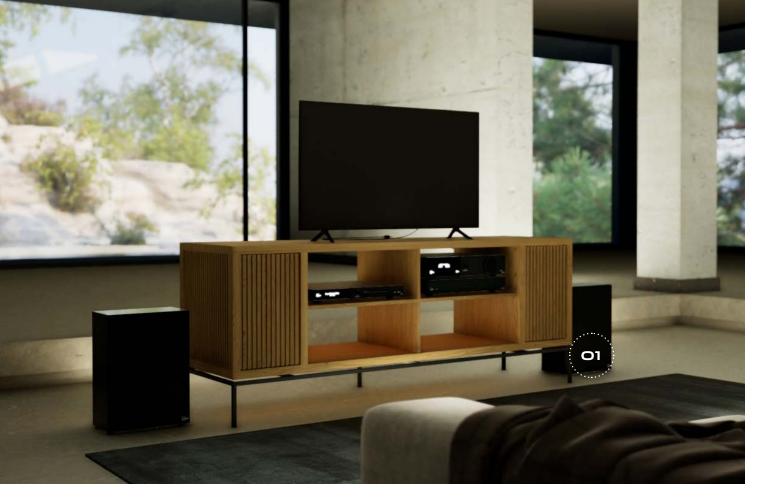

only GNE collection

Under the name only ONE, we have collected individual products that we like and want to offer you.

**O1** TV stand, SKU 014.005.1006-S, **O2** dining table, SKU 014.005.1029-S, **O3** desk, SKU 014.005.1003-S, **O4** plants stand, SKU 017.006.2002-S

The furniture presented in these images is made of oliva.

To «try on» furniture at home, follow the link or scan the QR code and also follow the link.

www.taffor.com | hello@taffor.com | +7 (499) 302-33-01